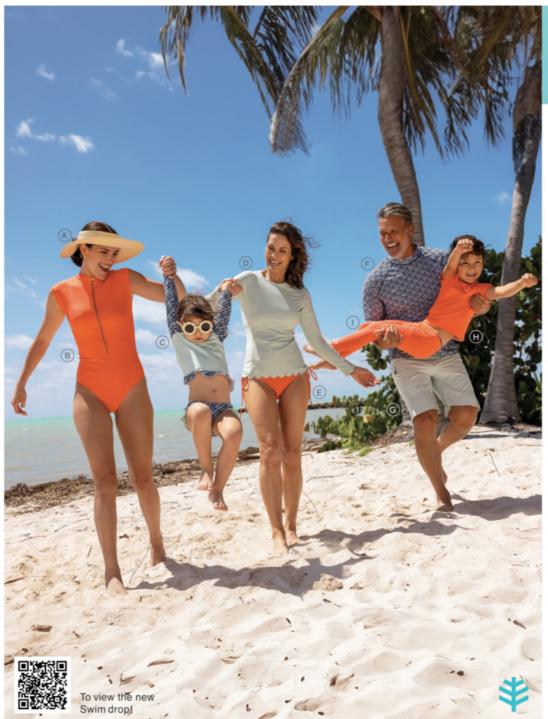

## LEFT PAGE: (Top left)

- FF. Wave Chaser Zippy Rash Guard I 03873 | Palm Green | \$39
- GG. Wave Catcher Swim Skirt I 03894 I Palm Green I \$35
- PP. Kailani Long-sleeved Swimsuit I 10685 I Palm Green I NEW! I \$59
- Breakwater Wrap Suit I 107691 Palm Green I NEW! I \$89

- TT. Sanya Compact Umbrella I 105381 Gold/Aqua Metallic I \$49
- Tulum Short-sleeved Rash Guard I 03504 | Gulfstream Stripe | \$65
- G. San Marino Board Short I 10866 I Vivid Corall NEW! 1\$79
- Stony Coral Scallop Long-sleeved Rash Guard | 10765 | Vivid Coral | NEW! | \$79
- E. Myrtle Reversible Ruche Adjustable Bottom | 10814| Vivid Coral | NEW! I \$55